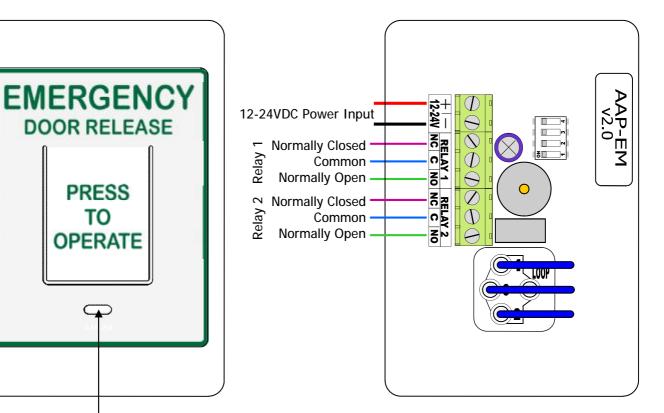

## AAP-EM Smart Emergency Door Release

Insert Tool Here To Reset

| Dipswitch Positions |       |                                                                             |
|---------------------|-------|-----------------------------------------------------------------------------|
|                     | 1 OFF | Alarm Activation Colour = Green<br>When activated the unit will flash green |
| ~                   | 1 ON  | Alarm Activation Colour = Red<br>When activated the unit will flash red     |
| <b>N</b>            | 2 OFF | Status Light Disabled<br>No status light                                    |
| N                   | 2 ON  | Status Light Enabled<br>Every 5 seconds lights flash green                  |
| <b></b> ო           | 3 OFF | Backlight is Disabled<br>No white standby light                             |
| m                   | 3 ON  | Backlight is Enabled<br>White light on when in standby                      |
| 4                   | 4 OFF | Buzzer is Disabled<br>No sound                                              |
| 4                   | 4 ON  | Buzzer is Enabled<br>Buzzer will sound when activated                       |

Specifications:

Voltage Input 10-30VDC

Current Max. 50mA Standby 15mA Activation

Relay Contacts Relay 1: 2A, 30VDC Relay B: 2A, 30VDC ARROWHEAD ALARM PRODUCTS Ltd. 344b Rosedale Rd, Albany, Auckland. Ph. 09 414 0085 www.aap.co.nz v2.0