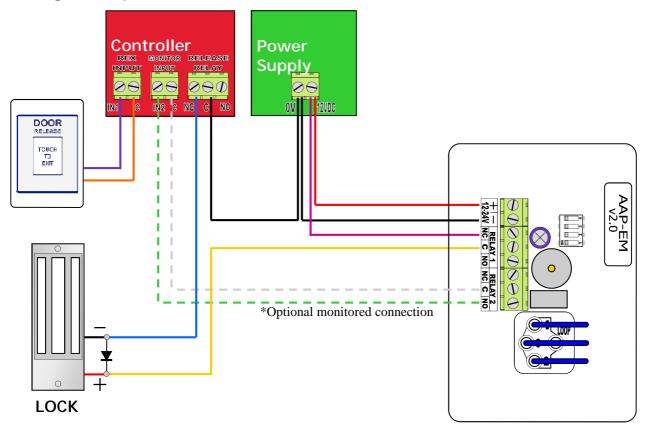

| 2 ON  | Status Light Enabled<br>Every 5 seconds lights flash green                  |
| <b></b> ო           | 3 OFF | Backlight is Disabled<br>No white standby light                             |
| m                   | 3 ON  | Backlight is Enabled<br>White light on when in standby                      |
| 4                   | 4 OFF | Buzzer is Disabled<br>No sound                                              |
| 4                   | 4 ON  | Buzzer is Enabled<br>Buzzer will sound when activated                       |

Specifications:

Voltage Input 10-30VDC

Current Max. 50mA Standby 15mA Activation

Relay Contacts Relay 1: 2A, 30VDC Relay B: 2A, 30VDC ARROWHEAD ALARM PRODUCTS Ltd. 344b Rosedale Rd, Albany, Auckland. Ph. 09 414 0085 www.aap.co.nz v2.0







## Wiring Example